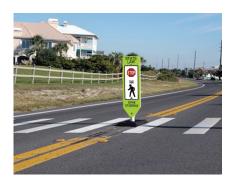

The Dura-Post VP is also ideal for vertical panel applications such as Pedestrian Crossing Systems and Hazard Panels for both permanent and highway applications. All panels incorporate the Safe-Slot™ design feature and meet the requirements of the MUTCD where applicable.

**Galvanized Soil Anchor Available (Not Pictured)** 

SURFACE MOUNT ASSEMBLY

PEDESTRIAN CROSSING ASSEMBLY