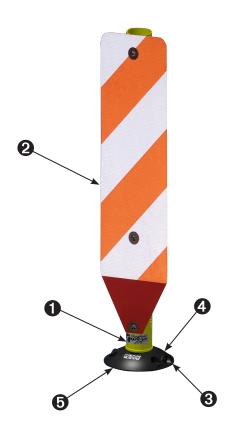

1-800-537-8958 www.safehit.com

- 1 Dura-Post High Performance Post Technology
- **②** Safe-Slot™ Vertical Panels
- **3** Stainless Steel Locking Hardware
- 4 Pin Lock Surface Mount Base (Screw Down and/or Epoxy)
- **6** Twister Base
- **32** Ib Rubber Mat (Optional with Twister Base)