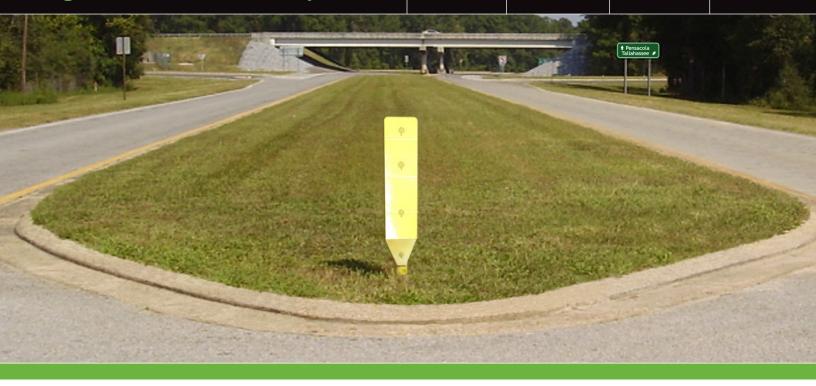

## **Dura-Post® VP**

**High Performance Vertical Panel System** 

The Dura-Post® VP, High Performance Vertical Panel, is designed to meet the most demanding requirements for high visibility, reboundable sign systems. The Dura-Post VP has been successfully tested to withstand 10 bumper hit and wheel over impacts at 55mph. The Dura-Post VP is accepted by the Florida Department of Transportation as a High Visibility Median Separator delineation device. (Pictured Above.)