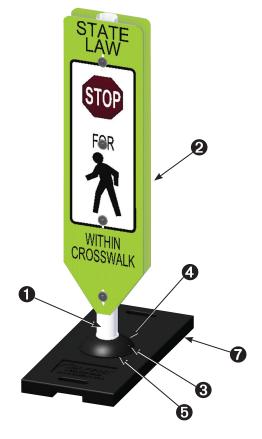

1-800-537-8958 www.safehit.com

- 1 Dura-Post High Performance Post Technology
- **②** Safe-Slot™ Vertical Panels
- **3** Stainless Steel Locking Hardware
- 4 Pin Lock Surface Mount Base (Screw Down and/or Epoxy)
- **6** Twister Base
- **32** Ib Rubber Mat (Optional with Twister Base)

**Galvanized Soil Anchor Available (Not Pictured)** 

SURFACE MOUNT ASSEMBLY

PEDESTRIAN CROSSING ASSEMBLY